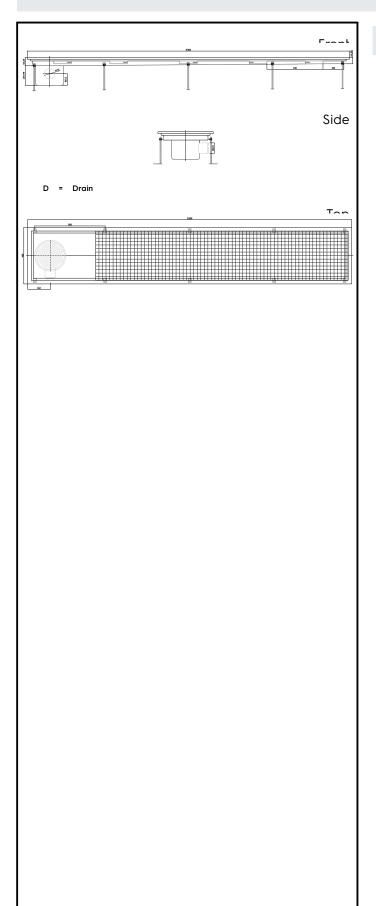

Floor Drains and Collecting Tanks Floor Drain with Stainless Steel Grate and Side Drain - Horizontal outlet 400x2300 mm

| ITEM #  |
|---------|
| MODEL # |
| NAME #  |
|         |
| SIS #   |
| AIA#    |

328060 (FDC40230)

Floor Drainage Channel with stainless steel grate, side drain - horizontal outlet, 400x2300

### **Key Information:**

External dimensions, Width:

328060 (FDC40230) 2300 mm External dimensions, Depth: 400 mm External dimensions, Height: 200 mm Net weight: 35 kg