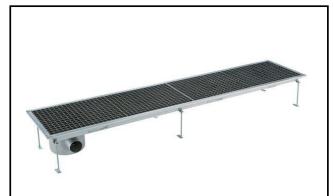

Floor Drains and Collecting Tanks Floor Drain with Stainless Steel Grate and Side Drain - Horizontal outlet 400x2300 mm

| ITEM #  |
|---------|
| MODEL # |
| NAME #  |
|         |
| SIS #   |
| AIA#    |

328060 (FDC40230)

Floor Drainage Channel with stainless steel grate, side drain - horizontal outlet, 400x2300

#### Item No.

Constructed in 304 AISI stainless steel. Collecting tank with side siphon and horizontal drain pipe. Anti-slip mesh grate.

#### Construction

- Anti-slip mesh 25x25 mm grating, h=25 mm, 1.5 mm in thickness.
- Constructed entirely in 304 AISI stainless steel.
- Adjustable leveling feet.
- Collecting tanks available with horizontal drain pipe.

### **Key Information:**

External dimensions, Width:

328060 (FDC40230) 2300 mm External dimensions, Depth: 400 mm External dimensions, Height: 200 mm Net weight: 35 kg